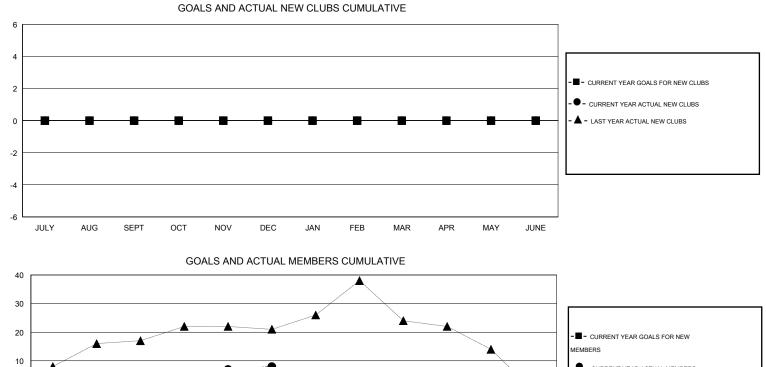

## GMT: THOMAS MATNEY

| LOCATION KENTUCKY |
|-------------------|
|-------------------|

|                             |                  | Clubs             |                  |                  | Members                     |                    |                                     |                    |                  |  |
|-----------------------------|------------------|-------------------|------------------|------------------|-----------------------------|--------------------|-------------------------------------|--------------------|------------------|--|
|                             | RESU             | LTS FOR 2015-2016 | i                |                  | RESULTS FOR 2015-2016       |                    |                                     |                    |                  |  |
| QUARTER                     | NEW CLUB<br>GOAL | NEW CLUBS         | DROPPED<br>CLUBS | NET<br>GAIN/LOSS | QUARTER                     | NEW MEMBER<br>GOAL | CHARTER AND<br>NEW MEMBERS<br>ADDED | DROPPED<br>MEMBERS | NET<br>GAIN/LOSS |  |
| JULY/AUG/SEPT               | 0                | 0                 | 0                | 0                | JULY/AUG/SEPT               | 0                  | 20                                  | 20                 | 0                |  |
| OCT/NOV/DEC                 | 0                | 0                 | 0                | 0                | OCT/NOV/DEC                 | 0                  | 9                                   | 1                  | 8                |  |
| JAN/FEB/MAR<br>APR/MAY/JUNE | 0<br>0           | 0<br>0            | 0<br>0           | 0                | JAN/FEB/MAR<br>APR/MAY/JUNE | 0<br>0             | 8<br>0                              | 38<br>0            | -30<br>0         |  |

- CURRENT YEAR ACTUAL MEMBERS

- LAST YEAR ACTUAL MEMBERS

-10 -20 -30 JULY AUG SEPT OCT NOV DEC JAN FEB MAR APR MAY JUNE

| DROPPED CLUBS: 0        |        | 10 CLUBS OF 26 ADDED 1 OR MORE | GENDER DISTRIBUTION |              |     |
|-------------------------|--------|--------------------------------|---------------------|--------------|-----|
|                         |        | NEW MEMBERS                    | MALE                | 501 (70.17%) |     |
| DROPPED MEMBERS         |        |                                | FEMALE              | 213 (29.83%) |     |
| DECEASED                | 6<br>0 | CLICK HERE FOR HEALTH          | FAMILY UNIT MEMBERS |              | 121 |
| CLUB CANCELLED<br>OTHER | 53     | ASSESSMENT DATA                | HEAD OF HOUSEHOLD   |              | 60  |
| TOTAL                   | 59     |                                | NON-HEAD OF HOUSEH  | IOLD         | 61  |